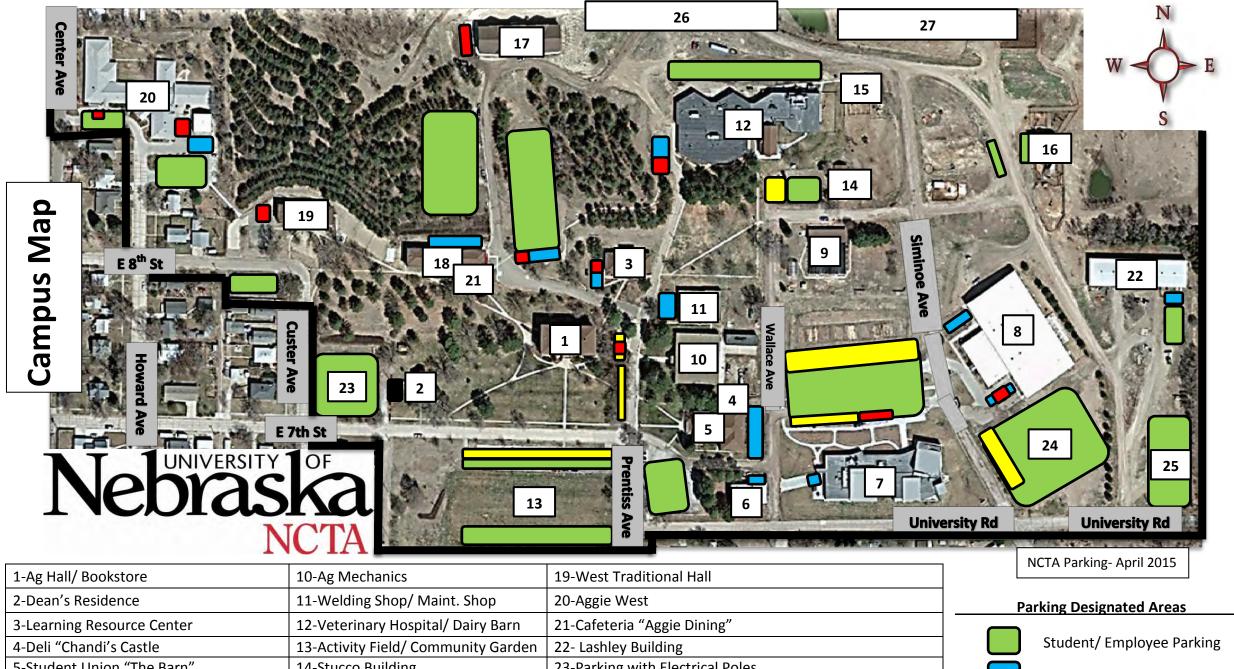

#### **Table of Contents**

|                                                                                                                                      | Number of Pages |
|--------------------------------------------------------------------------------------------------------------------------------------|-----------------|
| Preface                                                                                                                              | 1               |
| Building Inventory Summary                                                                                                           | 2               |
| Land Inventory Summary                                                                                                               | 1               |
| Outdoor Recreation and Athletic Facilities Summary                                                                                   | 1               |
| Building Inventory                                                                                                                   | 29              |
| Kearney (UNK)                                                                                                                        |                 |
| Lincoln (UNL) City & East Campus Nebraska Innovation Campus Other Nebraska Locations Institute of Agricultural and Natural Resources |                 |
| Medical Center (UNMC)                                                                                                                |                 |
| Nebraska College of Technical Agriculture (NCTA)                                                                                     |                 |
| Omaha (UNO)                                                                                                                          |                 |
| UN Central Administration (UNCA)                                                                                                     |                 |
| Land Inventory                                                                                                                       | 2               |
| Outdoor Recreation and Athletic Facilities Inventory                                                                                 | 2               |
| Campus Maps UNK UNL UNMC NCTA UNO                                                                                                    | 9               |
| Glossary                                                                                                                             | 2               |