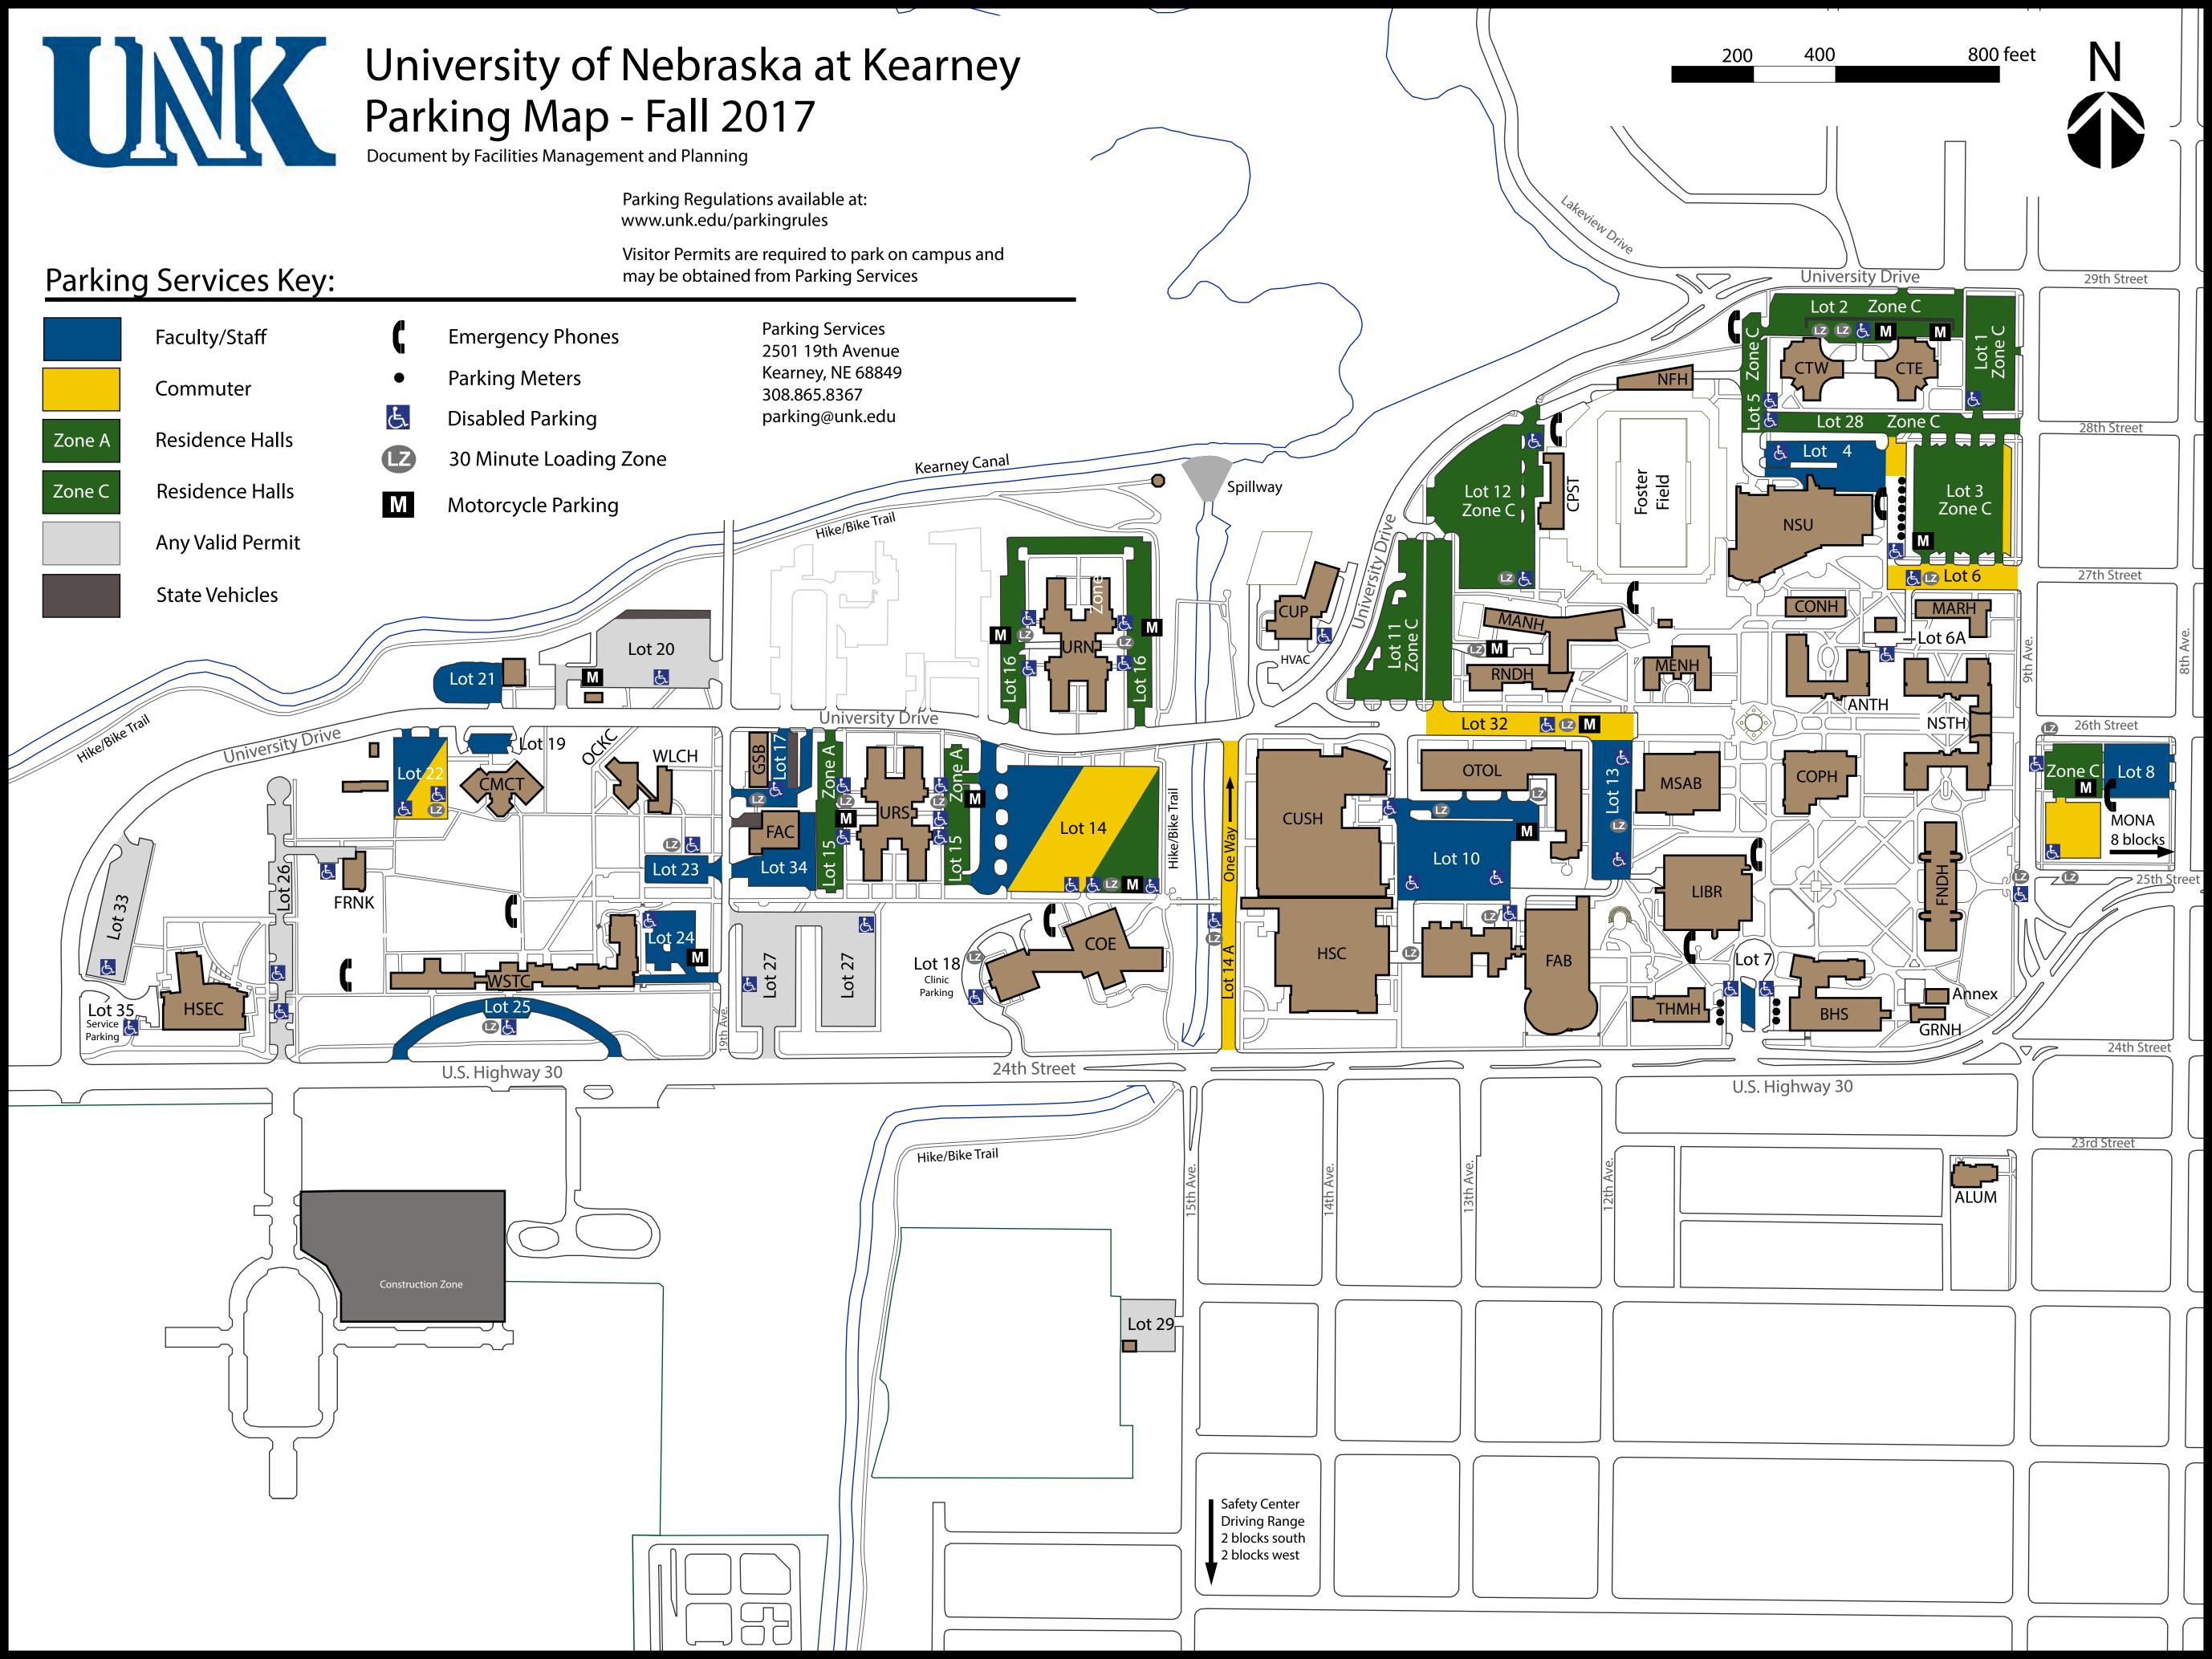

Field/Track                            | 206,100                   | \$1,967,961                                |
| Owned by University of Nebraska                             | 449,100                   | \$2,070,548                                |
| Girls & Boys Town Baseball Fields - insured by others       |                           |                                            |
| Owned by Others                                             |                           |                                            |
| Campus Total: University of Nebraska - Omaha                | 449,100                   | \$2,070,548                                |
| Total all campuses:                                         | 7,617,206                 | \$29,216,932                               |





#### A-I

- 84 Abel Hall (ARH)
- 85 Abel-Sandoz Welcome Center (ARH)
- 34 Adele Hall Learning Commons (LLN) (LLS)
- 9 Admissions Office (ALEX)
- Alexander Bldg. (ALEX)
- American Mathematics Comp. Bldg. (1730)
- Andersen Hall (ANDN)
- Andrews Hall (ANDR)
- Architecture Hall (ARCH) (ARCW)
- 29 Avery Hall (AVH)
- Beadle Center (BEAD)
- 19 Behlen Laboratory (BEL)
- Benton Hall (BENH)
- 33 Bessev Hall (BESY)
- Bioscience Greenhouses (BIOG)
- 22 Brace Laboratory (BL)
- Burnett Hall (BURN)
- Business Administration Building (CBA)
- 83 Business Services Complex (BSC)
- 62 Campus Recreation Center (CREC)

- 77 Campus Rec. Boat House (BOAT)
- 35 Canfield Administration Bldg. (ADMN) (ADMS)
- 51A Cather Dining Complex (WCDC)
- 61 Coliseum (COL)
- 40 College of Business (COB)
- 63 Cook Pavilion (C