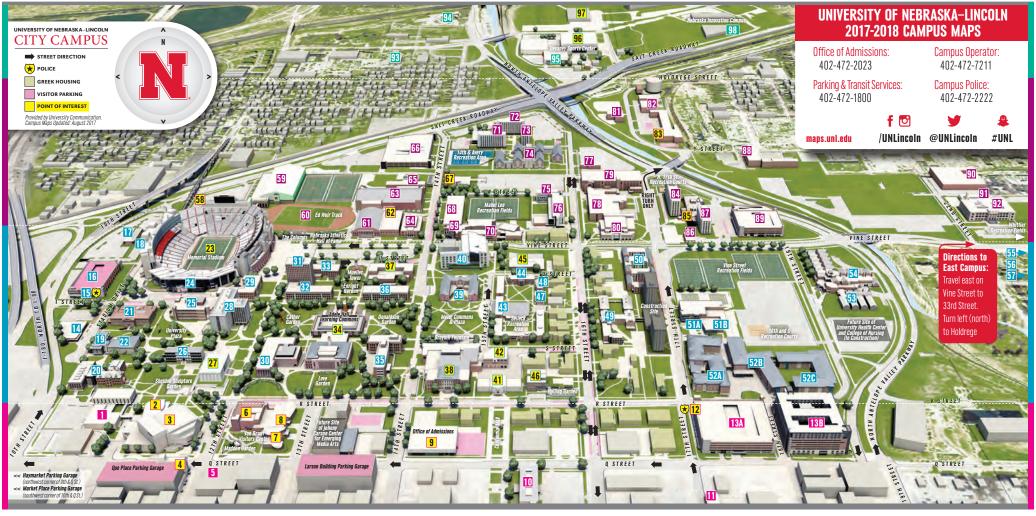

eld/Track                            | 206,100                   | \$1,967,961                                |
| Owned by University of Nebraska                             | 449,100                   | \$2,070,548                                |
| Girls & Boys Town Baseball Fields - insured by others       |                           |                                            |
| Owned by Others                                             |                           |                                            |
| Campus Total: University of Nebraska - Omaha                | 449,100                   | \$2,070,548                                |
| Total all campuses:                                         | 7,617,206                 | \$29,216,932                               |





#### A-I

- 84 Abel Hall (ARH)
- 85 Abel-Sandoz Welcome Center (ARH)
- 34 Adele Hall Learning Commons (LLN) (LLS)
- 9 Admissions Office (ALEX)
- Alexander Bldg. (ALEX)
- American Mathematics Comp. Bldg. (1730)
- Andersen Hall (ANDN)
- Andrews Hall (ANDR)
- Architecture Hall (ARCH) (ARCW)
- 29 Avery Hall (AVH)
- Beadle Center (BEAD)
- 19 Behlen Laboratory (BEL)
- Benton Hall (BENH)
- 33 Bessev Hall (BESY)
- Bioscience Greenhouses (BIOG)
- 22 Brace Laboratory (BL)
- Burnett Hall (BURN)
- Business Administration Building (CBA)
- 83 Business Services Complex (BSC)
- 62 Campus Recreation Center (CREC)

- 77 Campus Rec. Boat House (BOAT)
- 35 Canfield Administration Bldg. (ADMN) (ADMS)
- 51A Cather Dining Complex (WCDC)
- 61 Coliseum (COL)
- 40 College of Business (COB)
- 63 Cook Pavilion (COO